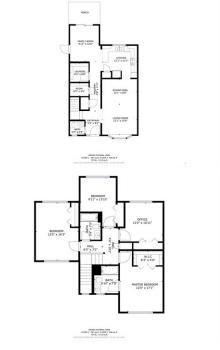

## 24 Beaver Pond Road #24, Brunswick, ME 04011

- » Beds: 4 | Baths: 2 Full, 1 Half
- » MLS #: 1374992
- » Condominium | Lot: 4,356 ft<sup>2</sup>
- » More Info: 24BeaverPondRoad24.IsForSale.com

Sue Spann Lula Hansen (207) 319-7814 (Sue Direct) (207) 319-7817 (Lula Direct) (207) 725-8505 (office) (207) 725-1967 (Sue cell) SueSpann@Remax.net http://www.suespann.com

## \$ 259,000

This 4 bedroom, 2.5 bath condo in the Woodland Village area of Brunswick Landing has it all! There will be a new high efficiency gas boiler installed at closing! Large master bedroom with private bath, kitchen with lots of cabinet and counter space, private backyard patio with fenced-in yard, 1st floor laundry room, covered front porch entry, 1 car attached garage with direct entry, and natural gas radiant floor heat. Updates prior to closing include freshly painted interior and more. Wonderful area with walking trails, sidewalks, and playgrounds. Nearby restaurants, golf courses and marinas and a quick 30-40 minute commute to Portland. Rental/Occupancy prior to closing allowed with an acceptable offer and mortgage preapproval.